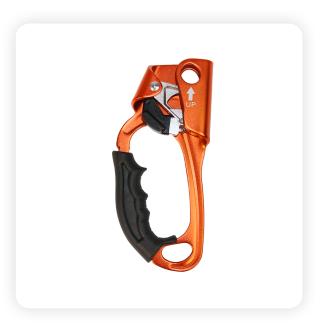

# Description

Light alloy hand ascender with ergonomic rubber grip for rope ascent. The stainless steel cam insures a high resistance to wear and tear. Eyelet at top for clipping a caranier. Very simple and quick manipulation. Available in models for left hand and right hand. Ideal for climbing, rescue and rope access.

# Technical specification

Rope Size: 8 - 13 mm No. of persons: 1 Weight: 235 g

Material: Aluminium

CE-EN567-EN12841/B-UIAA